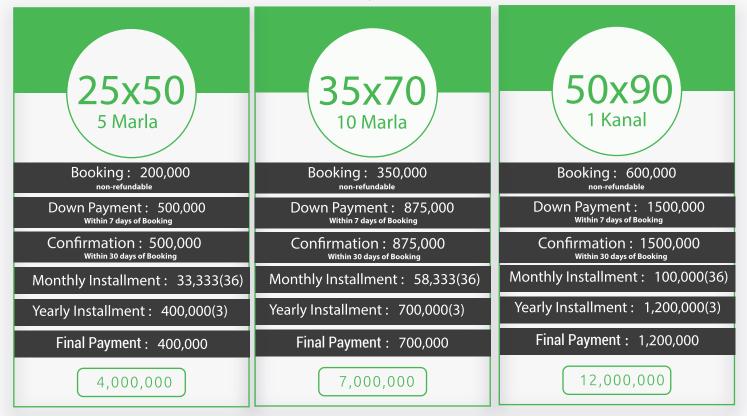

## Dream Valley Housing Scheme Price Plan



## Dream Valley Residencia



**Dream Valley Farms** 

| 90x100<br>2 Kanal<br>Booking : 900,000<br>non-refundable<br>Down Payment : 2,250,000 | 100x180<br>4 Kanal<br>Booking : 1,500,000<br>non-refundable<br>Down Payment : 3,750,000 |
|--------------------------------------------------------------------------------------|-----------------------------------------------------------------------------------------|
| Within 7 days of Booking<br>Confirmation: 2,250,000<br>Within 30 days of Booking     | Within 7 days of Booking<br>Confirmation: 3,750,000<br>Within 30 days of Booking        |
| Monthly Installment : 150,000(36)                                                    | Monthly Installment : 250,000(36)                                                       |
| Yearly Installment : 1,800,000(3)